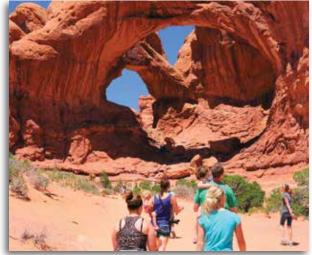

## LUXURY TRAIN ADVENTURE IN AMERICA'S SOUTHWEST

America's Southwest is a stark, beautiful landscape, painted in hues of dusty red and orange. Rugged rock formations serve as a backdrop to grand and glorious displays of Mother Nature - natural archways, sinuous rivers, and towering sandstone hoodoos.

by the magnificently scenic 17-mile Valley Drive. The famous Mittens Buttes can be viewed from the road or from overlooks such as John Ford's Point.

At Arches National Park, which lies north of Moab, visitors find one of the greatest concentrations of natural arches in the world - some 2,000 span the park's otherworldly terrain.